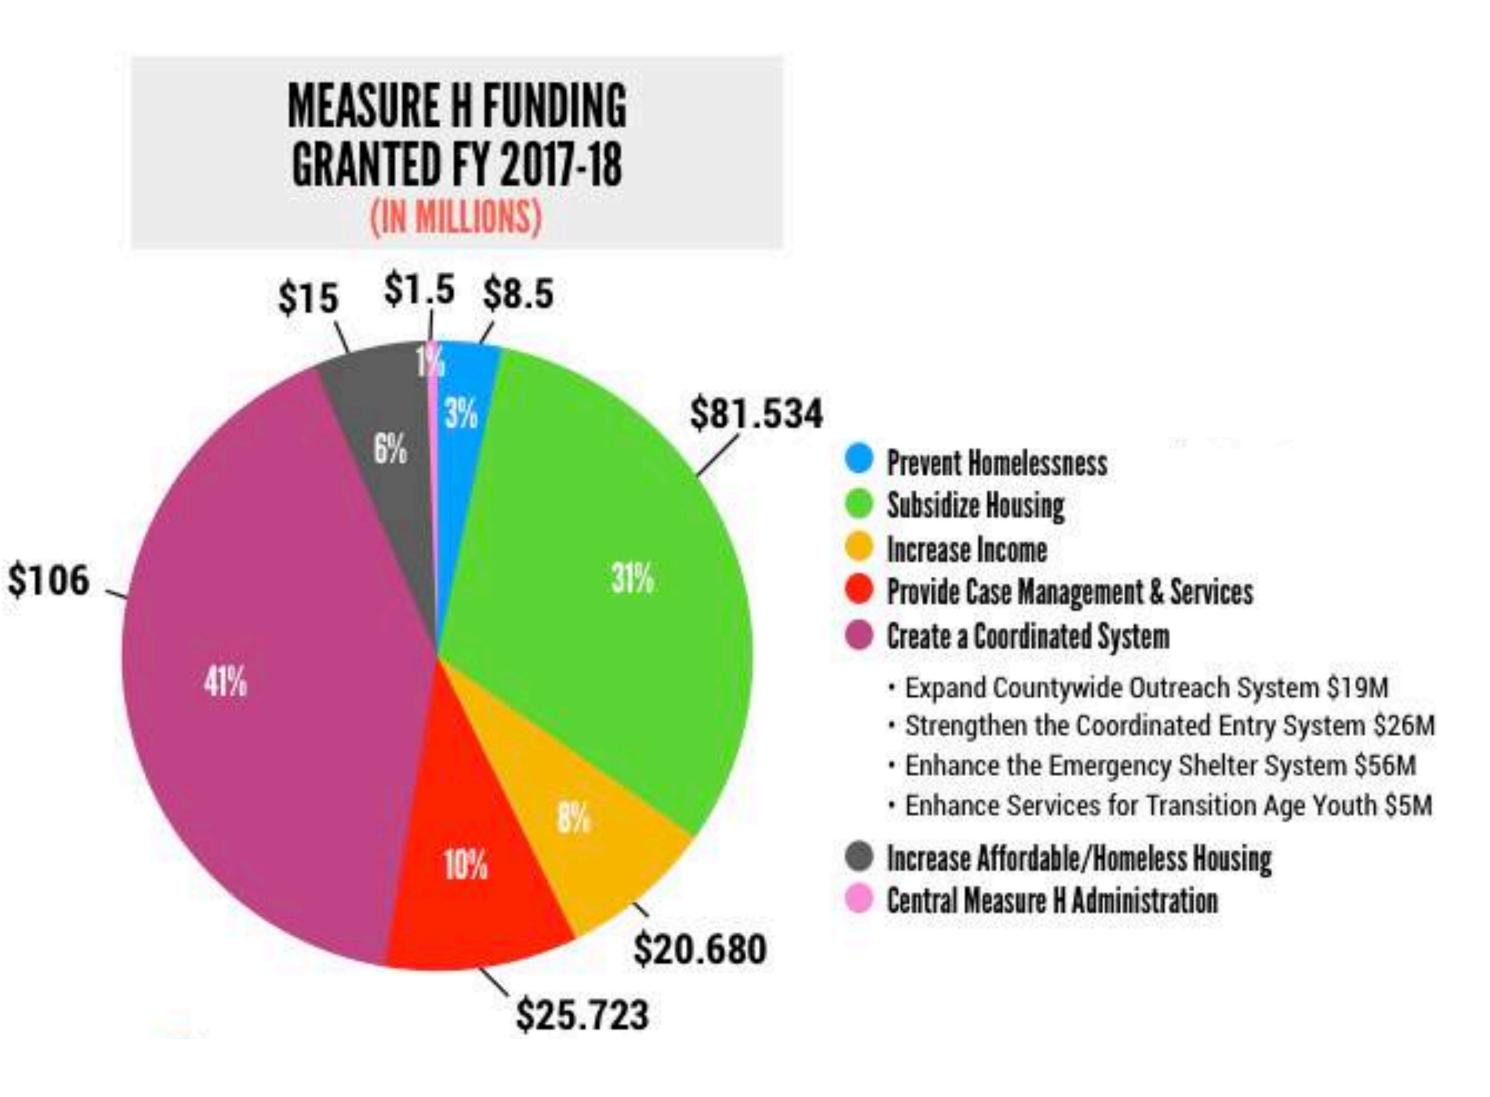

# MEASURE H

County of Los Angeles Adds \$355 million annually for supportive services

First revenue measure of any kind to appear on county ballot in March

# Monitor and Share Progress: MEASURE H IN ACTION

- Nearly 600 outreach and engagement workers now working across the county - 4x increase
- Early stages of strategy buildout to link specific encampment cleanups to reserved short-term shelter beds to reserved permanent housing unit
- 2,692 people engaged by outreach teams since July 1, 2017