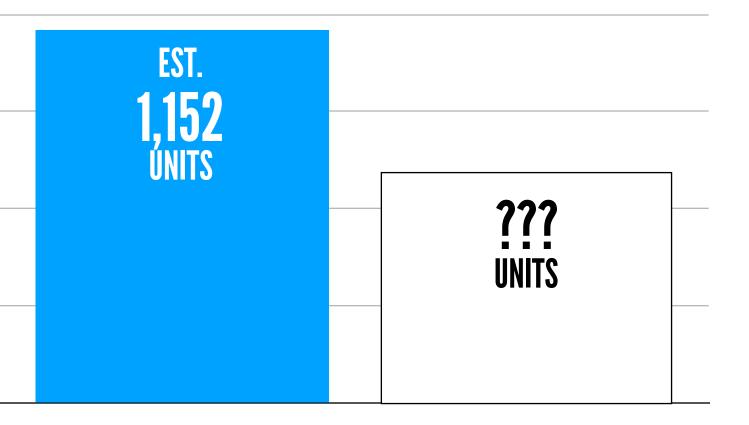

# Monitor and Share Progress: **PROP HHH IN ACTION**

- Groundbreakings and siting successes
- **Demystify supportive housing**
- **Highlight innovations**

| FUNDED UNITS |
|--------------|
| 1000         |
| 750          |
| 500          |
| 250          |
| 0            |

## includes land cost

**\$193,143** Average HHH Subsidy/Unit

LIKELY APPROVED WINTER 2018

PROJECTED **SPRING** 2018

**SUPPORTIVE HOUSING UNIT TRACKING 2017-2018** 